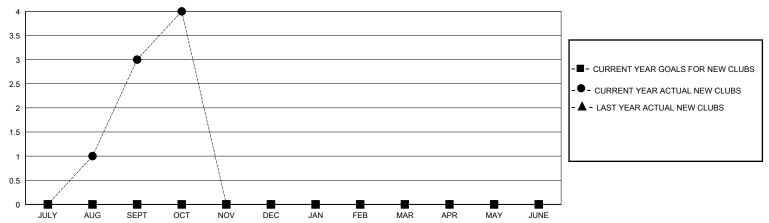

## District 320 H

GMT: LOCATION INDIA GMT CA

| •                     |               |           |               |                       |                        |                         | • • • • • • • • • • • • • • • • • • • •            |
|-----------------------|---------------|-----------|---------------|-----------------------|------------------------|-------------------------|----------------------------------------------------|
|                       | Club          | s         |               | Members               |                        |                         |                                                    |
| RESULTS FOR 2024-2025 |               |           |               | RESULTS FOR 2024-2025 |                        |                         |                                                    |
| QUARTER               | NEW CLUB GOAL | NEW CLUBS | DROPPED CLUBS | QUARTER MEME          | BER GROWTH NET<br>GOAL | MEMBER GROWTH<br>ACTUAL | DROPPED<br>MEMBERS ACTUAL<br>(including transfers) |
| JULY/AUG/SEPT         | 0             | 3         | 0             | JULY/AUG/SEPT         | 0                      | 129                     | 17                                                 |
| OCT/NOV/DEC           | 0             | 1         | 0             | OCT/NOV/DEC           | 0                      | 26                      | 0                                                  |
| JAN/FEB/MAR           | 0             | 0         | 0             | JAN/FEB/MAR           | 0                      | 0                       | 0                                                  |
| APR/MAY/JUNE          | 0             | 0         | 0             | APR/MAY/JUNE          | 0                      | 0                       | 0                                                  |