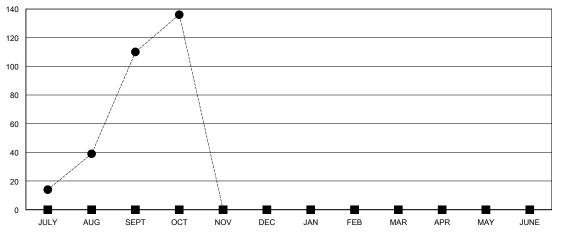

## District 320 H

GMT: LOCATION INDIA GMT CA

| •                     |               |           |               |                       |                        |                         | • • • • • • • • • • • • • • • • • • • •            |
|-----------------------|---------------|-----------|---------------|-----------------------|------------------------|-------------------------|----------------------------------------------------|
|                       | Club          | s         |               | Members               |                        |                         |                                                    |
| RESULTS FOR 2024-2025 |               |           |               | RESULTS FOR 2024-2025 |                        |                         |                                                    |
| QUARTER               | NEW CLUB GOAL | NEW CLUBS | DROPPED CLUBS | QUARTER MEME          | BER GROWTH NET<br>GOAL | MEMBER GROWTH<br>ACTUAL | DROPPED<br>MEMBERS ACTUAL<br>(including transfers) |
| JULY/AUG/SEPT         | 0             | 3         | 0             | JULY/AUG/SEPT         | 0                      | 129                     | 17                                                 |
| OCT/NOV/DEC           | 0             | 1         | 0             | OCT/NOV/DEC           | 0                      | 26                      | 0                                                  |
| JAN/FEB/MAR           | 0             | 0         | 0             | JAN/FEB/MAR           | 0                      | 0                       | 0                                                  |
| APR/MAY/JUNE          | 0             | 0         | 0             | APR/MAY/JUNE          | 0                      | 0                       | 0                                                  |